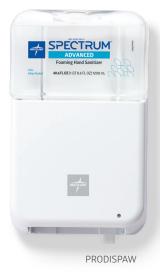

### **Dispenser ordering information**

Standardize and simplify your hand hygiene program. Our Spectrum Pro dispenser works with all Spectrum hand hygiene formulas—soap or sanitizer. Available in wall-mounted or free-standing options.

| Item No.  | Description                | Pkg. |
|-----------|----------------------------|------|
| PRODISPAW | Automatic Dispenser, White | 6/cs |
| PRODISPMW | Manual Dispenser, White    | 6/cs |
| PRODISPAB | Automatic Dispenser, Black | 6/cs |
| PRODISPMB | Manual Dispenser, Black    | 6/cs |