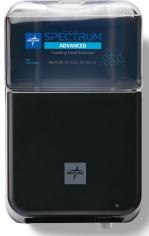

### **Dispenser ordering information**

Standardize and simplify your hand hygiene program. Our Spectrum Pro dispenser works with all Spectrum hand hygiene formulas—soap or sanitizer. Available in wall-mounted or free-standing options.

| Item No.  | Description                | Pkg. |
|-----------|----------------------------|------|
| PRODISPAW | Automatic Dispenser, White | 6/cs |
| PRODISPMW | Manual Dispenser, White    | 6/cs |
| PRODISPAB | Automatic Dispenser, Black | 6/cs |
| PRODISPMB | Manual Dispenser, Black    | 6/cs |