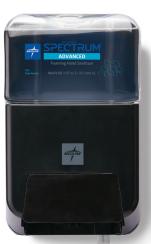

### **Dispenser ordering information**

Standardize and simplify your hand hygiene program. Our Spectrum Pro dispenser works with all Spectrum hand hygiene formulas—soap or sanitizer. Available in wall-mounted or free-standing options.

| Item No.  | Description                | Pkg. |
|-----------|----------------------------|------|
| PRODISPAW | Automatic Dispenser, White | 6/cs |
| PRODISPMW | Manual Dispenser, White    | 6/cs |
| PRODISPAB | Automatic Dispenser, Black | 6/cs |
| PRODISPMB | Manual Dispenser, Black    | 6/cs |