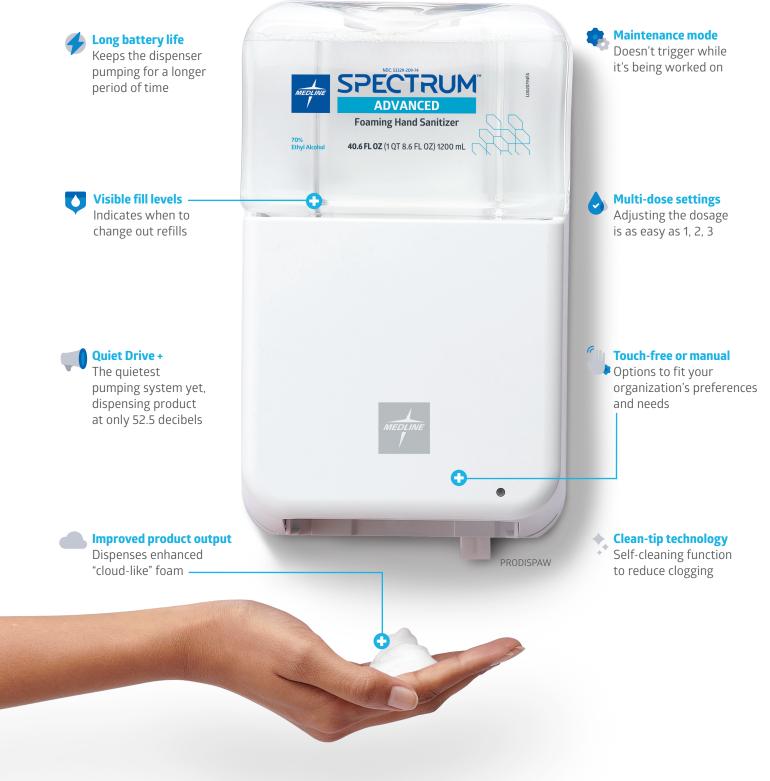

## **Spectrum**<sup>™</sup> **Pro Dispensing System**

We thoughtfully designed our Spectrum Pro dispensing system to be the cornerstone of your hand hygiene program. It offers the features, dependability and simplicity you need to ensure that clean, hydrated hands are always at your fingertips.

### **Dispenser ordering information**

Standardize and simplify your hand hygiene program. Our Spectrum Pro dispenser works with all Spectrum hand hygiene formulas—soap or sanitizer. Available in wall-mounted or free-standing options.