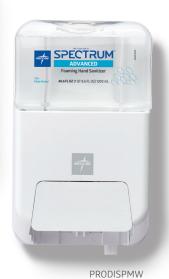

### **Dispenser ordering information**

Standardize and simplify your hand hygiene program. Our Spectrum Pro dispenser works with all Spectrum hand hygiene formulas—soap or sanitizer. Available in wall-mounted or free-standing options.

| Item No.  | Description                | Pkg. |
|-----------|----------------------------|------|
| PRODISPAW | Automatic Dispenser, White | 6/cs |
| PRODISPMW | Manual Dispenser, White    | 6/cs |
| PRODISPAB | Automatic Dispenser, Black | 6/cs |
| PRODISPMB | Manual Dispenser, Black    | 6/cs |