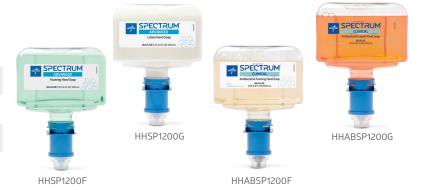

## **Soap Refills**

|  | Item No.    | Description                                                   | Pkg. |
|--|-------------|---------------------------------------------------------------|------|
|  | HHSP1200F   | Spectrum Advanced Foaming<br>Hand Soap, 1,200 mL              | 2/cs |
|  | HHSP1200G   | Spectrum Advanced Lotion Liquid<br>Hand Soap, 1,200 mL        | 2/cs |
|  | HHABSP1200F | Spectrum Clinical Antibacterial<br>Foam Hand Soap, 1,200 mL   | 2/cs |
|  | HHABSP1200G | Spectrum Clinical Antibacterial<br>Liquid Hand Soap, 1,200 mL | 2/cs |
|  |             |                                                               |      |