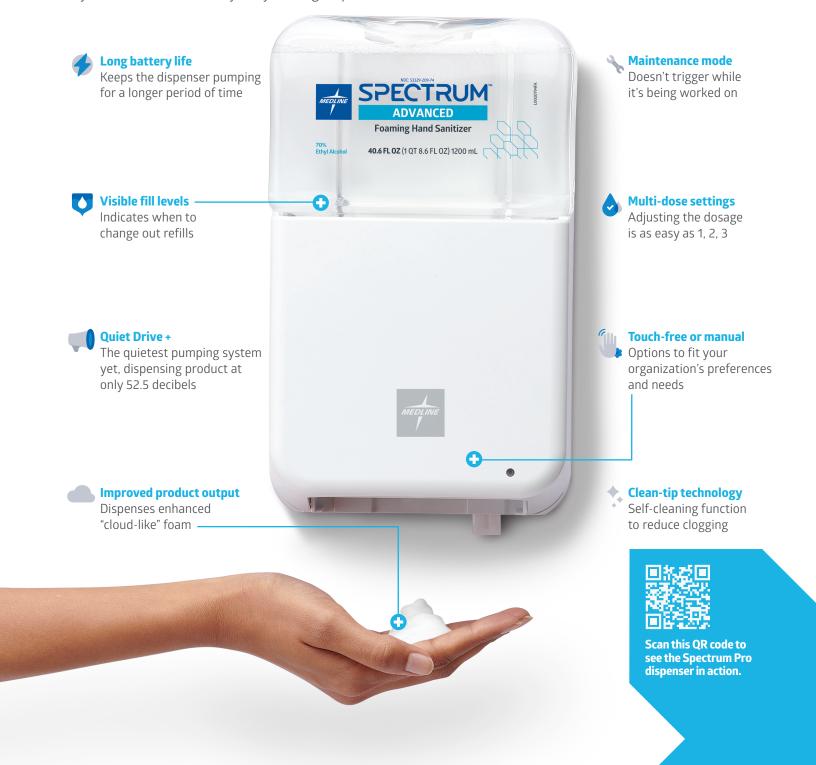

## **Spectrum**<sup>™</sup> **Pro Dispensing System**

Drive hand hygiene compliance with our most advanced dispenser.

We thoughtfully designed our Spectrum Pro dispensing system to be the cornerstone of your hand hygiene program. It offers the features, dependability and simplicity you need to ensure that clean, hydrated hands are always at your fingertips.

## **Ordering information**

Standardize and simplify your hand hygiene program. Our Spectrum Pro dispenser works with all Spectrum hand hygiene formulas—soap or sanitizer. Available in wall-mounted or free-standing options.