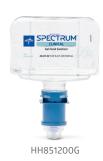

Sanitizer Refills

| Item No.  | Description                                                     | Pkg. |
|-----------|-----------------------------------------------------------------|------|
| HH701200F | Spectrum Advanced 70% Ethyl<br>Alcohol Foam Sanitizer, 1,200 mL | 2/cs |
| HH701200G | Spectrum Advanced 70% Ethyl<br>Alcohol Gel Sanitizer, 1,200 mL  | 2/cs |
| HH851200G | Spectrum Clinical 85% Ethyl<br>Alcohol Gel Sanitizer, 1,200 mL  | 2/cs |