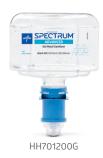

Sanitizer Refills

| Item No.  | Description                                                     | Pkg. |
|-----------|-----------------------------------------------------------------|------|
| HH701200F | Spectrum Advanced 70% Ethyl<br>Alcohol Foam Sanitizer, 1,200 mL | 2/cs |
| HH701200G | Spectrum Advanced 70% Ethyl<br>Alcohol Gel Sanitizer, 1,200 mL  | 2/cs |
| HH851200G | Spectrum Clinical 85% Ethyl<br>Alcohol Gel Sanitizer, 1,200 mL  | 2/cs |